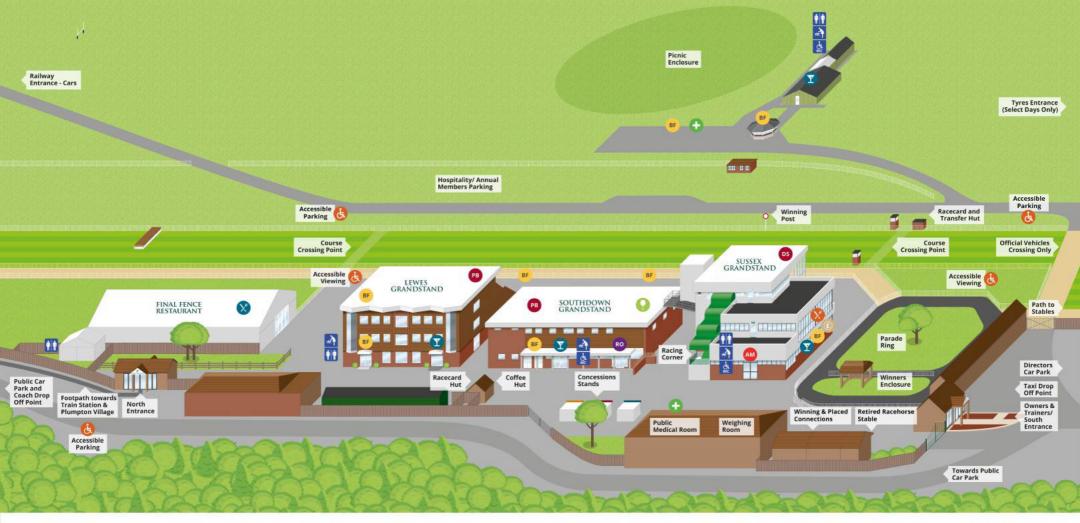

#### FINAL FENCE RESTAURANT LEWES GRANDSTAND

- Final Fence Restaurant (Select Days Only)
- Facilities (Select Days Only)

### Betting Facility +0+e Second Floor Chasers Bar Ground Floor Betting Facility \*\*\*\*\*\*\*\*\*\* +0+e

Second Floor

Private Boxes 6 to 9 and 1884 Suite

Facilities Ground Floor

# SOUTHDOWN GRANDSTAND

- Private Boxes 1 to 5
  First Floor
- Owners & Trainers with Runners Bar
- Southdown Bar & Cafe
  Ground Floor
- Betting Facility +0+e Facilities
  Ground Floor
- Racecource Office Ground Floor

#### SUSSEX GRANDSTAND

- Directors Suite Second Floor
- Paddock Restaurant First Floor
- Paddock Bar Ground Floor
- Betting Facility COMMINIC +O+C
- Facilities
  Ground Floor
  - **Annual Members Room** Ground Floor
  - Cash Machine Ground Floor

## VILLAGE ENCLOSURE FACILITIES

- Centre Course Bar (Select Days Only)
- First Aid Facility (Easter Only)
- Betting Facility +0+0 (Select Days Only)
- Facilities (Select Days Only)